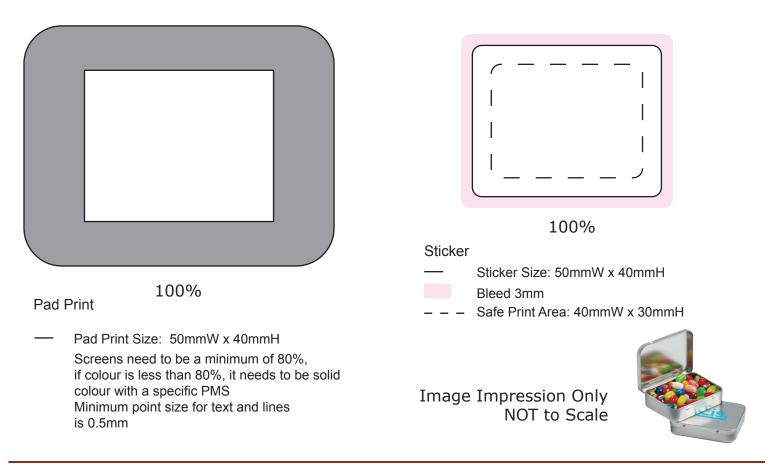

## Product Code : CC048F

| Description       | : | Rectangle Hinge Tin filled with JELLY BELLY Jelly Beans |
|-------------------|---|---------------------------------------------------------|
| Order#            | : |                                                         |
| Company Name      | : |                                                         |
| Contact           | : |                                                         |
| Jelly Bean Colour | : | Mixed Only                                              |
| Pad Print Size    | : | 50mmW x 40mmH                                           |
| Sticker Size      | : | 50mmW x 40mmH                                           |
| Print Colour      | : | Customer must provide PMS Colour print guide            |
| Quantity          | : |                                                         |
| Delivery Date     | : |                                                         |

Please note: Stickers are printed digitally, please provide PMS colours if a close match is crucial and please inform us of this when ordering. If PMS colours are not provided we will print directly from the file and resulting print will be taken as correct. Not all PMS colours can be matched. **Exact PMS colour match is NOT guaranteed.** It is highly recommended that editable linework is provided, without this we cannot be held responsible for colour discrepancies